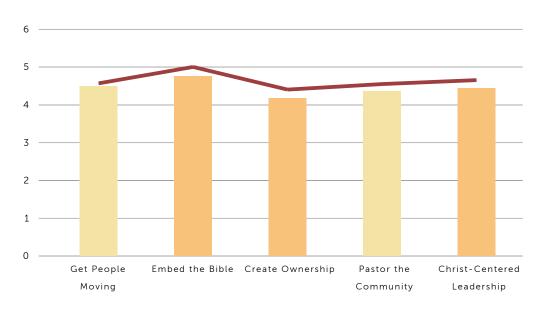

#### One Life Church 3 Campus Aggregate's Best Practices

Database Average One Life Church 3 Campus Aggregate

#### RISE connection: Chapter 1, pages 6-8, describes these five Best Practices.

|  | Well Below Average | Below Average | Average | Above Average | Well Above Average |
|--|--------------------|---------------|---------|---------------|--------------------|
|--|--------------------|---------------|---------|---------------|--------------------|