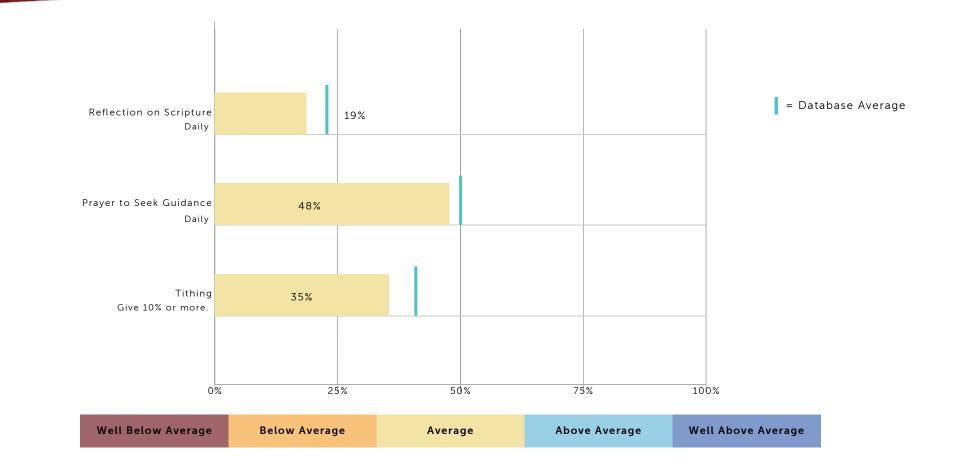

-----|---------------|--------------------|
|--------------------|---------------|---------|---------------|--------------------|

## One Life Church 3 Campus Aggregate's Spiritual Growth Catalysts



\*Scale 0-100 Measures to What Extent Your Congregation Demonstrates These Spiritual Growth Catalysts

RISE connection: Chapter 1, pages 3-6, describes these three core groups of spiritual catalysts.

|  | Well Below Average | Below Average | Average | Above Average | Well Above Average |  |
|--|--------------------|---------------|---------|---------------|--------------------|--|
|--|--------------------|---------------|---------|---------------|--------------------|--|

## One Life Church 3 Campus Aggregate's Beliefs



## One Life Church 3 Campus Aggregate's Personal Spiritual Practices



## One Life Church 3 Campus Aggregate's Faith-in-Action



#### 'Giving Away My Life' is a measure related to sacrifice; it reflects a congregation's willingness to 'risk everything that's important in my life for Jesus Christ.'

|    | Well Below Average | Below Average | Average | Above Average | Well Above Average |
|----|--------------------|---------------|---------|---------------|--------------------|
| 13 |                    |               |         |               |                    |

#### One Life Church 3 Campus Aggregate's Best Practices



Database Average One Life Church 3 Campus Aggregate

#### RISE connection: Chapter 1, pages 6-8, describes these five Best Practices.

|  | Well Below Average | Below Average | Average | Above Average | Well Above Average |
|--|------