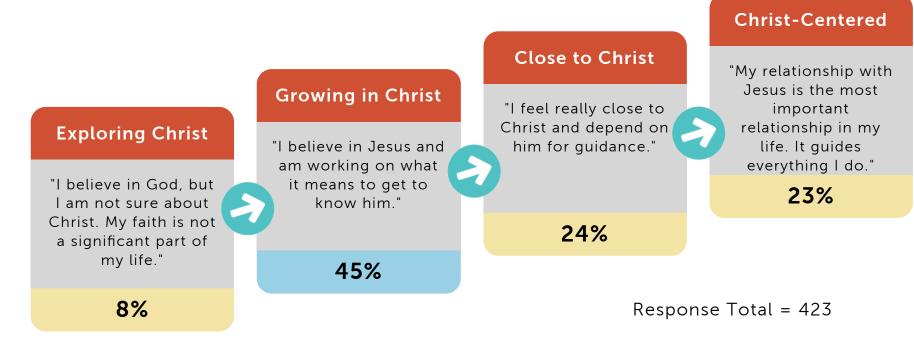

#### One Life Church 3 Campus Aggregate's Spiritual Continuum

#### RISE connection: Chapter 1, pages 3-6, describes the four segments of the Spiritual Continuum.

| Well Below Average | Below Average | Average | Above Average | Well Above Average |
|--------------------|---------------|---------|---------------|--------------------|
|--------------------|---------------|---------|---------------|--------------------|