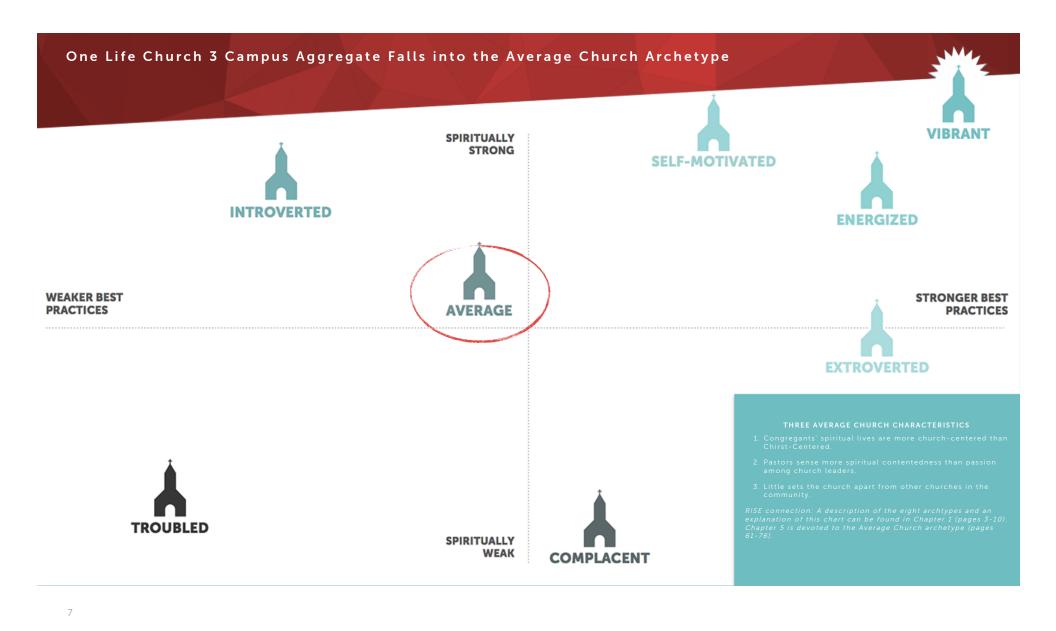

#### One Life Church 3 Campus Aggregate's Spiritual Vitality Index

RISE connection: You can find a description of the Spiritual Vitality Index in Chapter 1, pages 6-8.

| Well Below Average | Below Average | Average | Above Average | Well Above Average |
|--------------------|---------------|---------|---------------|--------------------|
|                    |               |         |               |                    |
|                    |               |         |               |                    |