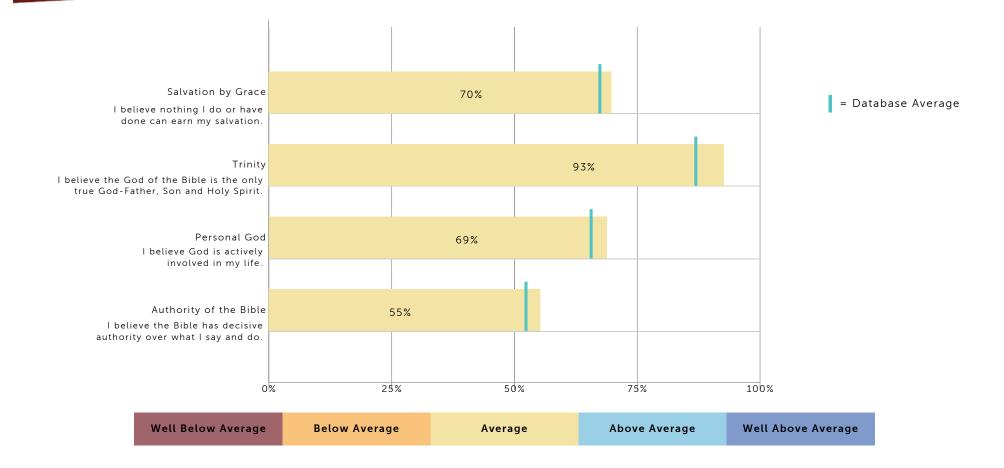

verage | Well Above Average |
|--------------------|---------------|---------|---------------|--------------------|
|--------------------|---------------|---------|---------------|--------------------|

## One Life Church 3 Campus Aggregate's Spiritual Growth Catalysts



\*Scale 0-100 Measures to What Extent Your Congregation Demonstrates These Spiritual Growth Catalysts

RISE connection: Chapter 1, pages 3-6, describes these three core groups of spiritual catalysts.

|  | Well Below Average | Below Average | Average | Above Average | Well Above Average |  |
|--|--------------------|---------------|---------|---------------|--------------------|--|
|--|--------------------|---------------|---------|---------------|--------------------|--|

## One Life Church 3 Campus Aggregate's Beliefs



## One Life Church 3 Campus Aggregate's Personal Spiritual Practices



## One Life Church 3 Campus Aggregate's Faith-in-Action



#### 'Giving Away My Life' is a measure related to sacrifice; it reflects a congregation's willingness to 'risk everything that's important in my life for Jesus Christ.'

|    | Well Below Average | Below Average | Average | Above Average | Well Above Average |
|----|--------------------|---------------|---------|---------------|--------------------|
| 13 |                    |               |         |               |                    |

#### One Life Church 3 Campus Aggregate's Best Practices



Database Average One Life Church 3 Campus Aggregate

#### RISE connection: Chapter 1, pages 6-8, describes these five Best Practices.

|  | Well Below Average | B