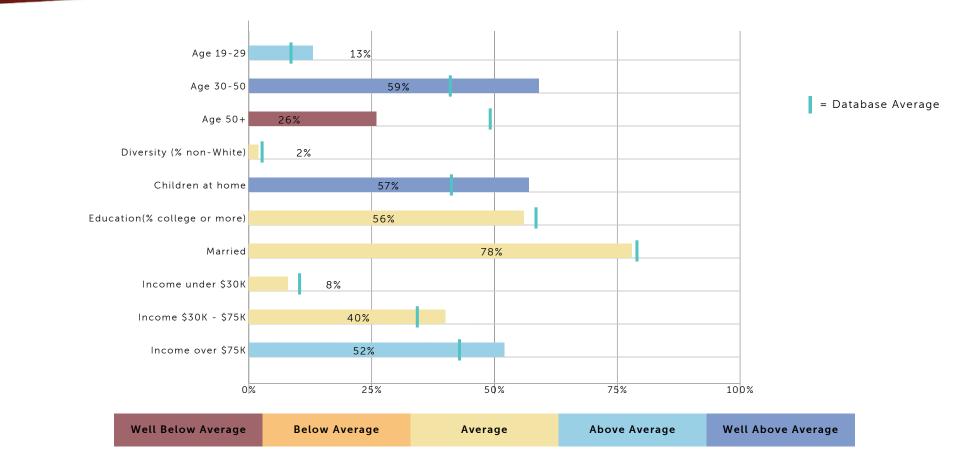

s from the latest REVEAL book, **RISE: Bold Strategies to Transform Your Church**, will be referenced throughout your report for in-depth explanations of the topics being covered.

#### **Color-Coding Comparisons**

Your survey results are compared against 1500+ churches that have taken the survey since 2008. To help you understand the comparisons, a color-coded format is used:

| Well Below Average     | Below Average          | Average                | Above Average       | Well Above Average  |
|------------------------|------------------------|------------------------|---------------------|---------------------|
| Bottom 10% of Churches | Bottom 25% of Churches | Middle 50% of Churches | Top 25% of Churches | Top 10% of Churches |

## One Life Church 3 Campus Aggregate's Demographics



4

## One Life Church 3 Campus Aggregate's Tenure and Response Rate



5

#### One Life Church 3 Campus Aggregate's Spiritual Vitality Index



RISE connection: You can find a description of the Spiritual Vitality Index in Chapter 1, pages 6-8.

| Well Below Average | Below Average | Average | Above Average | Well Above Average |
|--------------------|---------------|---------|---------------|--------------------|
|                    |               |         |               |                    |
|                    |               |         |               |                    |

← Previous

6





#### One Life Church 3 Campus Aggregate's Spiritual Continuum



#### RISE connection: Chapter 1, pages 3-6, describes the four segments of the Spiritual Continuum.

| Well Below Average |