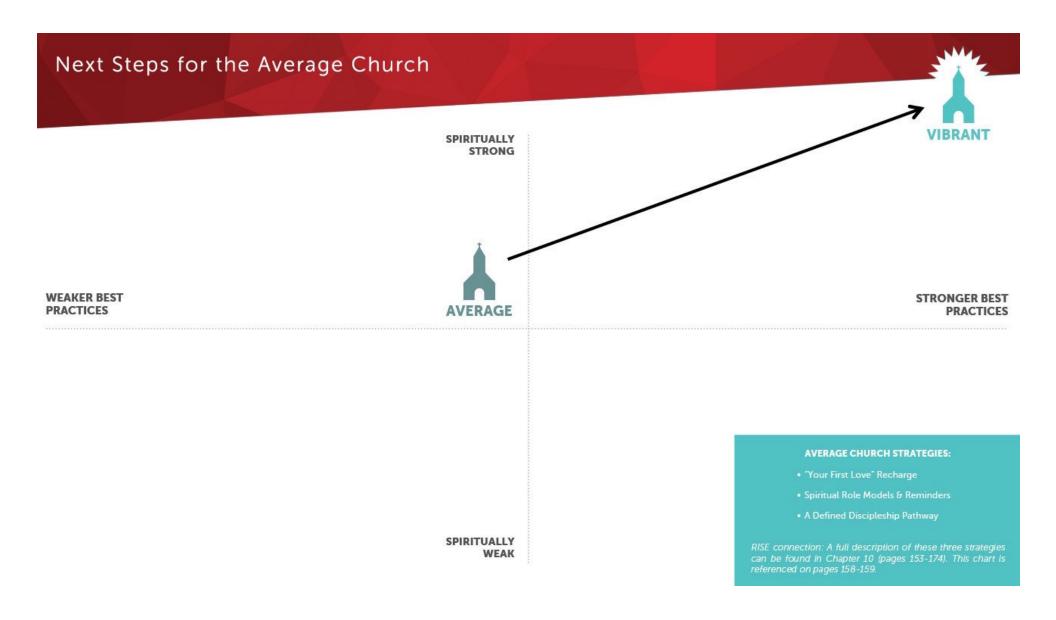

#### One Life Church 3 Campus Aggregate's Best Practices

Database Average One Life Church 3 Campus Aggregate

#### RISE connection: Chapter 1, pages 6-8, describes these five Best Practices.

|  | Well Below Average | Below Average | Average | Above Average | Well Above Average |
|--|--------------------|---------------|---------|---------------|--------------------|
|--|--------------------|---------------|---------|---------------|--------------------|