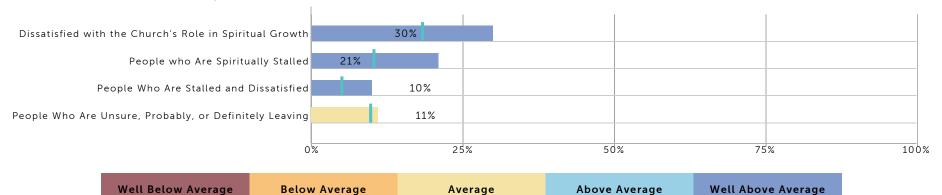

#### Satisfaction with the Church and Senior Pastor

**Barriers to Spiritual Growth** 

% Dissatisfied, Somewhat Dissatisfied, or Somewhat Satisfied)

19

These Five Benefits Received the Lowest Satisfaction Ratings from Your Dissatisfied Congregants.