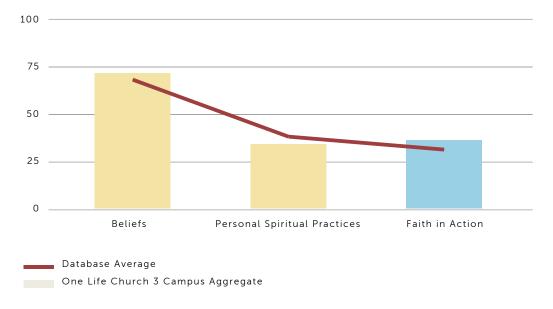

## One Life Church 3 Campus Aggregate's Spiritual Growth Catalysts

\*Scale 0-100 Measures to What Extent Your Congregation Demonstrates These Spiritual Growth Catalysts

RISE connection: Chapter 1, pages 3-6, describes these three core groups of spiritual catalysts.