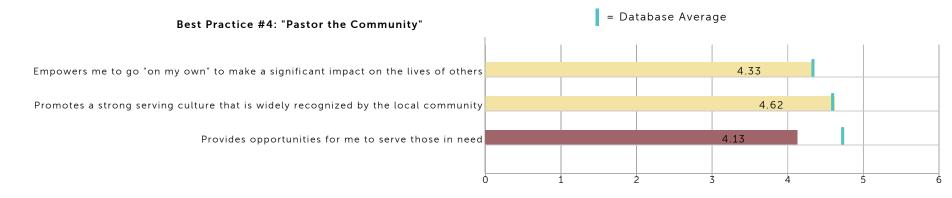

## Does One Life Church 3 Campus Aggregate "Pastor the Community" and Demonstrate "Christ-Centered Leadership"?

#### Best Practice #5: "Christ-Centered Leadership"

| Well Below Average | Below Average | Average | Above Average | Well Above Average |
|--------------------|---------------|---------|---------------|--------------------|
|--------------------|---------------|---------|---------------|--------------------|

1=Disagree; 6=Very Strongly Agree