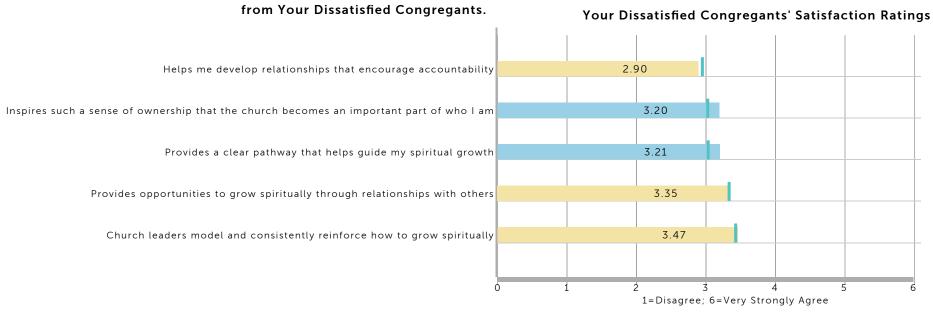

#### Satisfaction with the Church and Senior Pastor

**Barriers to Spiritual Growth** 

% Dissatisfied, Somewhat Dissatisfied, or Somewhat Satisfied)

19

These Five Benefits Received the Lowest Satisfaction Ratings from Your Dissatisfied Congregants.

These Five Church Benefits Received the Lowest Satisfaction Ratings

= Database Average