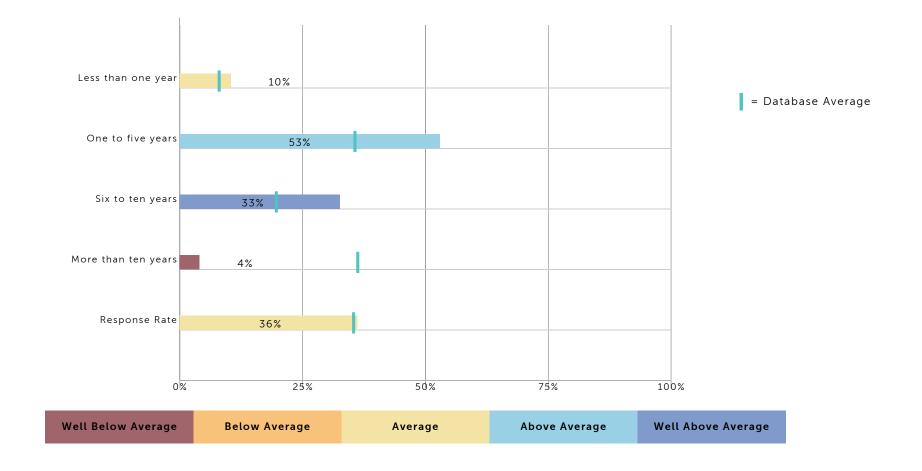

r Church**, will be referenced throughout your report for in-depth explanations of the topics being covered.

#### **Color-Coding Comparisons**

Your survey results are compared against 1500+ churches that have taken the survey since 2008. To help you understand the comparisons, a color-coded format is used:

| Well Below Average     | Below Average          | Average                | Above Average       | Well Above Average  |
|------------------------|------------------------|------------------------|---------------------|---------------------|
| Bottom 10% of Churches | Bottom 25% of Churches | Middle 50% of Churches | Top 25% of Churches | Top 10% of Churches |

## One Life Church 3 Campus Aggregate's Demographics



4

## One Life Church 3 Campus Aggregate's Tenure and Response Rate



5

#### One Life Church 3 Campus Aggregate's Spiritual Vitality Index



RISE connection: You can find a description of the Spiritual Vitality Index in Chapter 1, pages 6-8.

| Well Below Average | Below Average | Average | Above Average | Well Above Average |
|--------------------|---------------|---------|---------------|--------------------|
|                    |               |         |               |                    |
|                    |               |         |               |                    |

← Previous

6





#### One Life Church 3 Campus Aggregate's Spiritual Continuum



#### RISE connection: Chapter 1, pages 3-6, describes the four segments of the Spiritual Continuum.

| Well Below Average | Below Average | Average | Above Average | Well Above Average |
|------