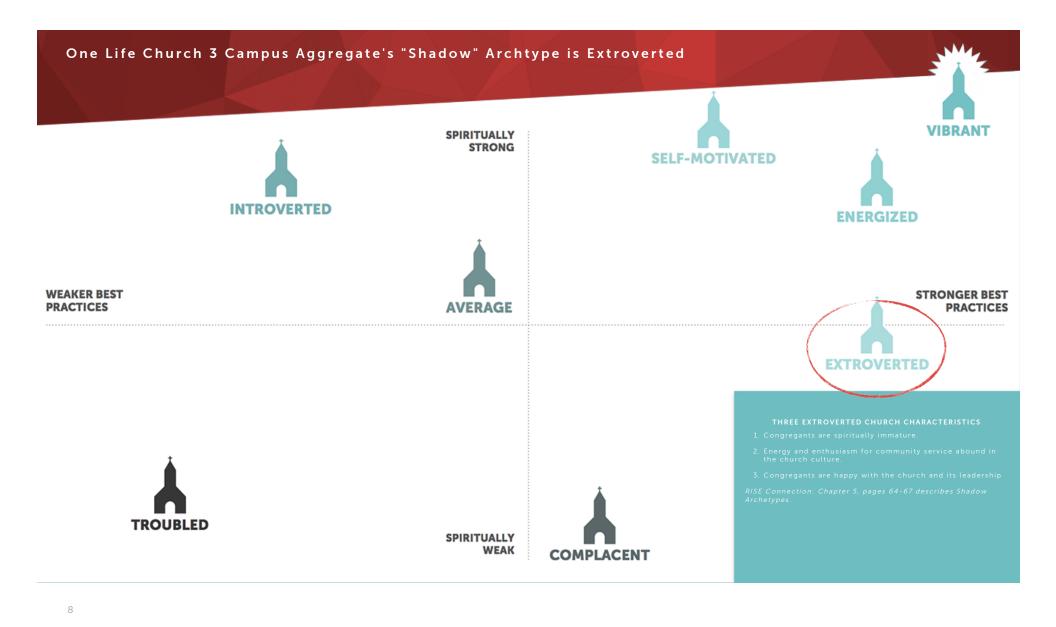

#### **RISE** Connection

Page numbers from the latest REVEAL book, **RISE: Bold Strategies to Transform Your Church**, will be referenced throughout your report for in-depth explanations of the topics being covered.