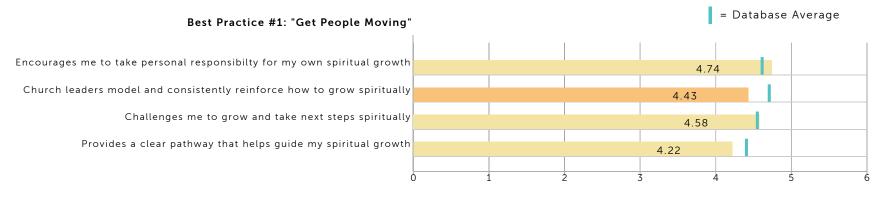

#### Does One Life Church 3 Campus Aggregate "Get People Moving" and "Embed the Bible"?

|  | Well Below Average | Below Average | Average | Above Average | Well Above Average |
|--|--------------------|---------------|---------|---------------|--------------------|
|--|--------------------|---------------|---------|---------------|--------------------|

1=Disagree; 6=Very Strongly Agree