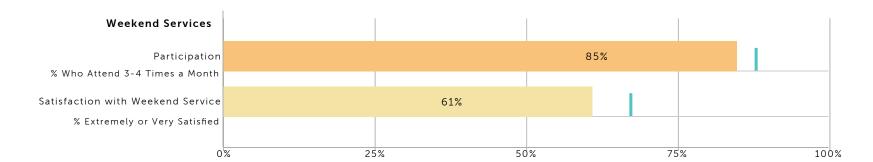

Below Average | Average | Above Average | Well Above Average |
|--------------------|---------------|---------|---------------|--------------------|
|                    |               |         |               |                    |

1=Disagree; 6=Very Strongly Agree

16

## Does One Life Church 3 Campus Aggregate "Pastor the Community" and Demonstrate "Christ-Centered Leadership"?



#### Best Practice #5: "Christ-Centered Leadership"



| Well Below Average | Below Average | Average | Above Average | Well Above Average |
|--------------------|---------------|---------|---------------|--------------------|
|--------------------|---------------|---------|---------------|--------------------|

1=Disagree; 6=Very Strongly Agree

## One Life Church 3 Campus Aggregate's Church Activities







#### One Life Church 3 Campus Aggregate's Overall Satisfaction and Barriers to Growth

= Database Average

#### Satisfaction with the Church and Senior Pastor



**Barriers to Spiritual Growth** 



% Dissatisfied, Somewhat Dissatisfied, or Somewhat Satisfied)

19

These Five Benefits Received the Lowest Satisfaction Ratings from Your Dissatisfied Congregants.

These Five Church Benefits Received the Lowest Satisfaction Ratings

= Database Average



#### ← Previous

 Well Below Average
 Average
 Above Average
 Well Above Average

Next →

20