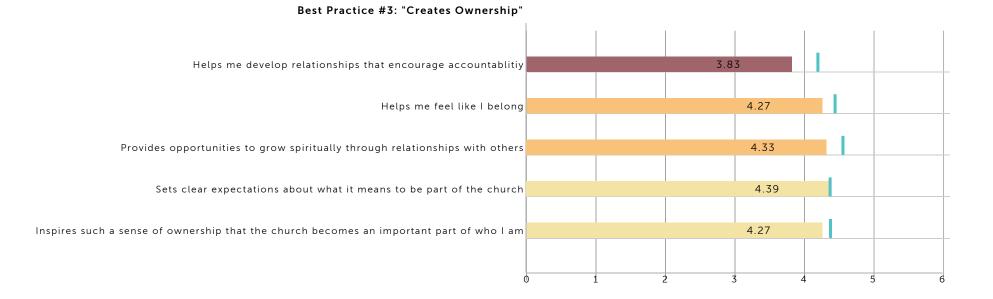

## Does One Life Church 3 Campus Aggregate "Create Ownership"?

= Database Average

| Well Below Average | Below Average | Average | Above Average | Well Above Average |
|--------------------|---------------|---------|---------------|--------------------|
|                    |               |         |               |                    |

1=Disagree; 6=Very Strongly Agree

16