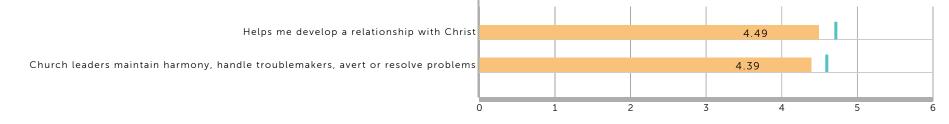

## Does One Life Church 3 Campus Aggregate "Pastor the Community" and Demonstrate "Christ-Centered Leadership"?

#### Best Practice #5: "Christ-Centered Leadership"

| Well Below Average | Below Average | Average | Above Average | Well Above Average |
|--------------------|---------------|---------|---------------|--------------------|
|--------------------|---------------|---------|---------------|--------------------|

1=Disagree; 6=Very Strongly Agree