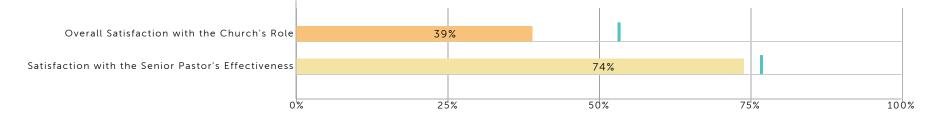

#### Satisfaction with the Church and Senior Pastor

**Barriers to Spiritual Growth** 

% Dissatisfied, Somewhat Dissatisfied, or Somewhat Satisfied)

19

These Five Benefits Received the Lowest Satisfaction Ratings from Your Dissatisfied Congregants.