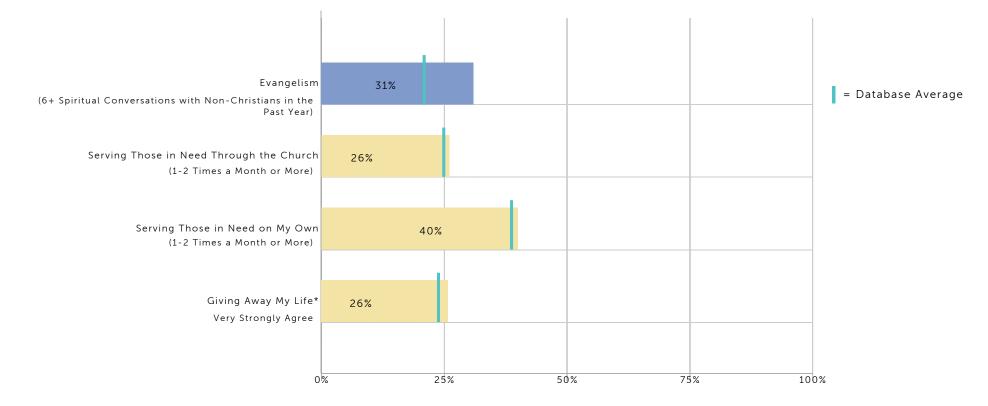

## One Life Church 3 Campus Aggregate's Faith-in-Action

#### 'Giving Away My Life' is a measure related to sacrifice; it reflects a congregation's willingness to 'risk everything that's important in my life for Jesus Christ.'

|    | Well Below Average | Below Average | Average | Above Average | Well Above Average |
|----|--------------------|---------------|---------|---------------|--------------------|
| 13 |                    |               |         |               |                    |