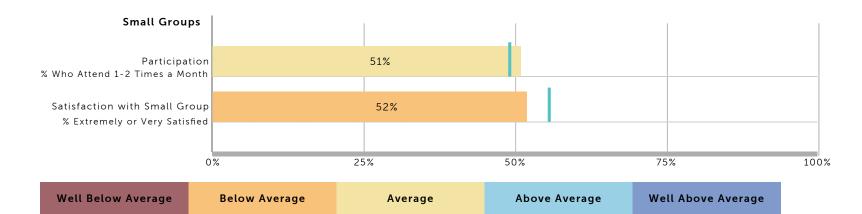

low Average | Average | Above Average | Well Above Average |
|--------------------|---------------|---------|---------------|--------------------|
|                    |               |         |               |                    |

1=Disagree; 6=Very Strongly Agree

16

## Does One Life Church 3 Campus Aggregate "Pastor the Community" and Demonstrate "Christ-Centered Leadership"?



#### Best Practice #5: "Christ-Centered Leadership"



| Well Below Average | Below Average | Average | Above Average | Well Above Average |
|--------------------|---------------|---------|---------------|--------------------|
|--------------------|---------------|---------|---------------|--------------------|

1=Disagree; 6=Very Strongly Agree

## One Life Church 3 Campus Aggregate's Church Activities







#### One Life Church 3 Campus Aggregate's Overall Satisfaction and Barriers to Growth

= Database Average

#### Satisfaction with the Church and Senior Pastor



**Barriers to Spiritual Growth** 



% Dissatisfied, Somewhat Dissatisfied, or Somewhat Satisfied)

19

These Five Benefits Received the Lowest Satisfaction Ratings from Your Dissatisfied Congregants.

These Five Church Benefits Received the Lowest Satisfaction Ratings

= Database Average



#### ← Previous

 Well Below Average
 Average
 Above Average
 Well Above Average

Next →

20