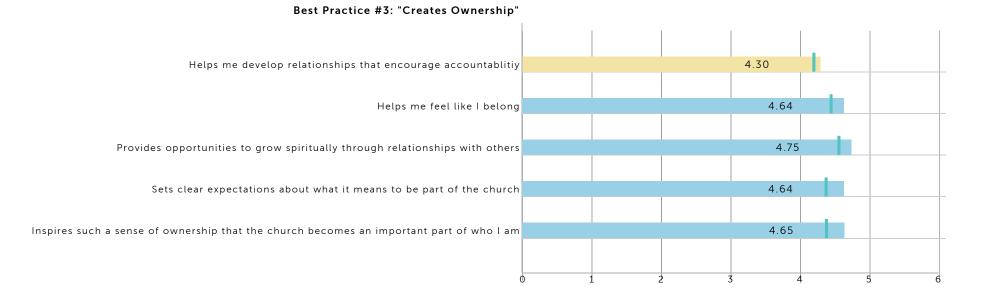

#### Does One Life Church "Create Ownership"?

= Database Average

| Well Below Average | Below Average | Average | Above Average | Well Above Average |  |
|--------------------|---------------|---------|---------------|--------------------|--|
|                    |               |         |               |                    |  |

1=Disagree; 6=Very Strongly Agree