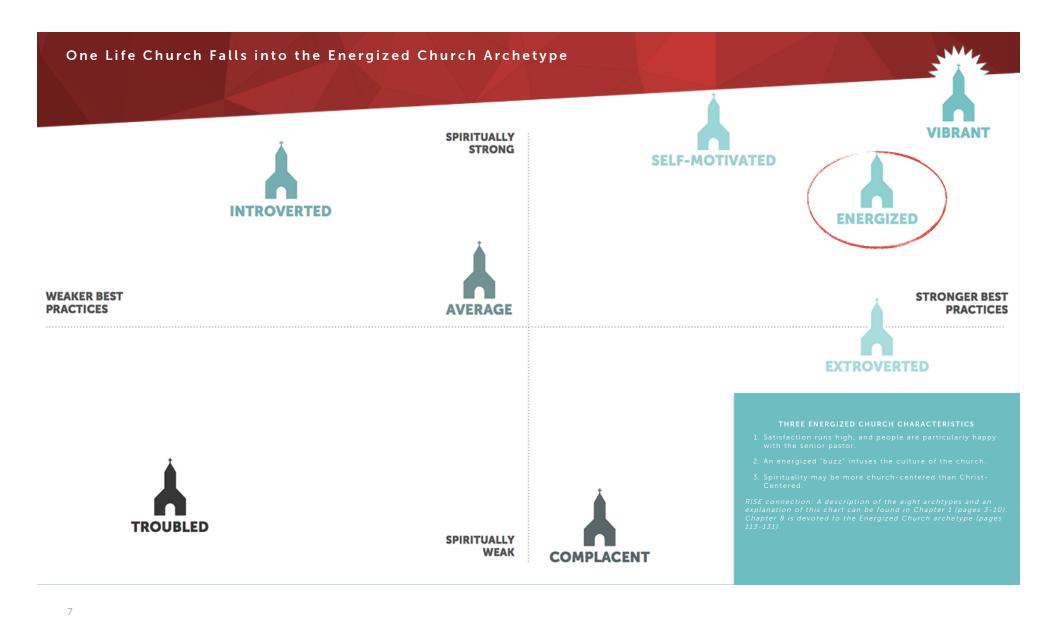

## One Life Church's Best Practices

#### RISE connection: Chapter 1, pages 6-8, describes these five Best Practices.

| Well Below Average Average Above Average Well Above Average |
|-------------------------------------------------------------|
|-------------------------------------------------------------|