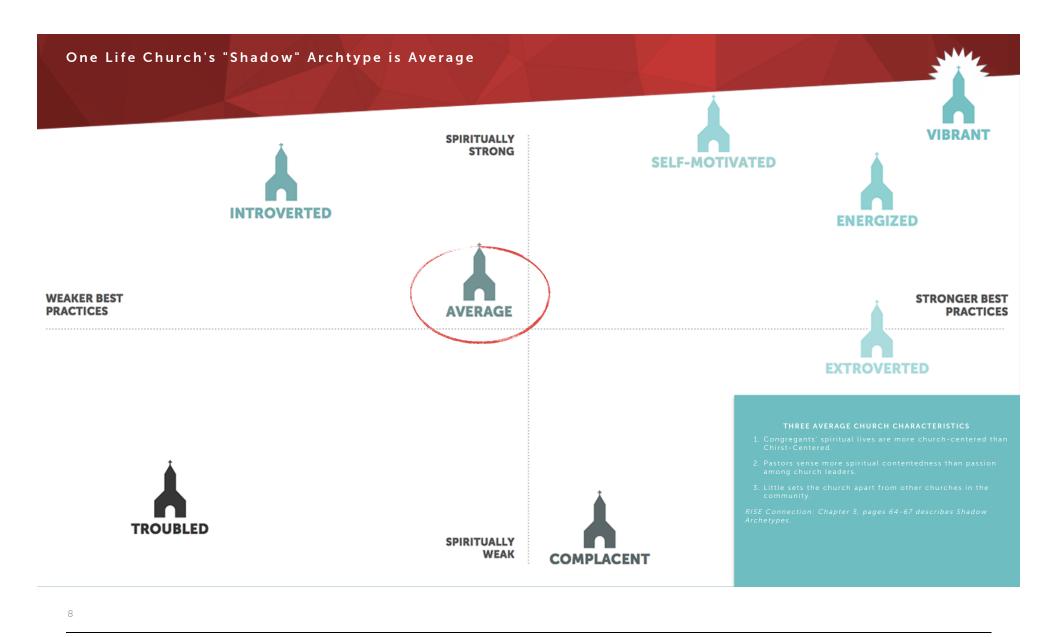

#### Two Important Notes:

#### **RISE** Connection

Page numbers from the latest REVEAL book, **RISE: Bold Strategies to Transform Your Church**, will be referenced throughout your report for in-depth explanations of the topics being covered.