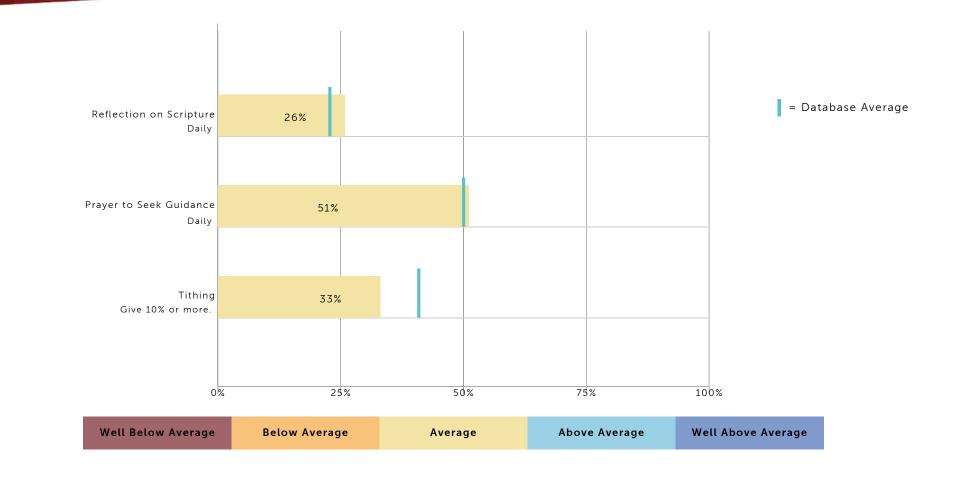

Average |
|--------------------|---------------|---------|---------------|--------------------|
|--------------------|---------------|---------|---------------|--------------------|

## One Life Church's Spiritual Growth Catalysts



\*Scale 0-100 Measures to What Extent Your Congregation Demonstrates These Spiritual Growth Catalysts

RISE connection: Chapter 1, pages 3-6, describes these three core groups of spiritual catalysts.

|  | Well Below Average | Below Average | Average | Above Average | Well Above Average |  |
|--|--------------------|---------------|---------|---------------|--------------------|--|
|--|--------------------|---------------|---------|---------------|--------------------|--|

#### One Life Church's Beliefs



#### One Life Church's Personal Spiritual Practices



## One Life Church's Faith-in-Action



#### 'Giving Away My Life' is a measure related to sacrifice; it reflects a congregation's willingness to 'risk everything that's important in my life for Jesus Christ.'

|    | Well Below Average | Below Average | Average | Above Average | Well Above Average |
|----|--------------------|---------------|---------|---------------|--------------------|
| 13 |                    |               |         |               |                    |

## One Life Church's Best Practices



#### RISE connection: Chapter 1, pages 6-8, describes these five Best Practices.

| Well Below Average Average Above Average Well Above Average |
|-------------------------------------------------------------|
|-------------------------------------------------------------|