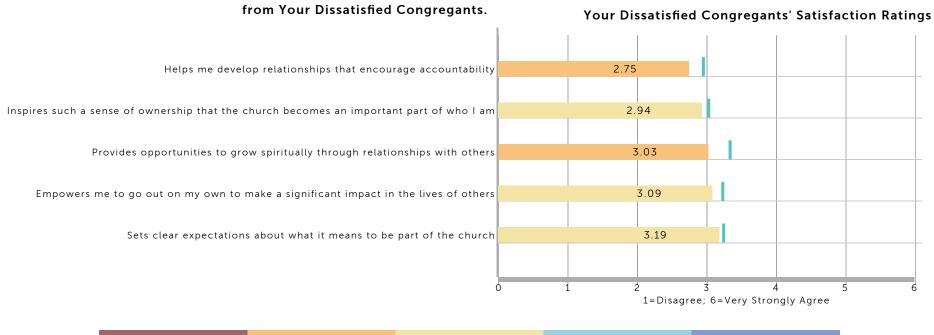

#### Satisfaction with the Church and Senior Pastor

**Barriers to Spiritual Growth** 

% Dissatisfied, Somewhat Dissatisfied, or Somewhat Satisfied)

These Five Benefits Received the Lowest Satisfaction Ratings from Your Dissatisfied Congregants.

These Five Church Benefits Received the Lowest Satisfaction Ratings

= Database Average

| Well Below Average | Below Average | Average | Above Average | Well Above Average |
|--------------------|---------------|---------|---------------|--------------------|
|                    |               |         |               |                    |