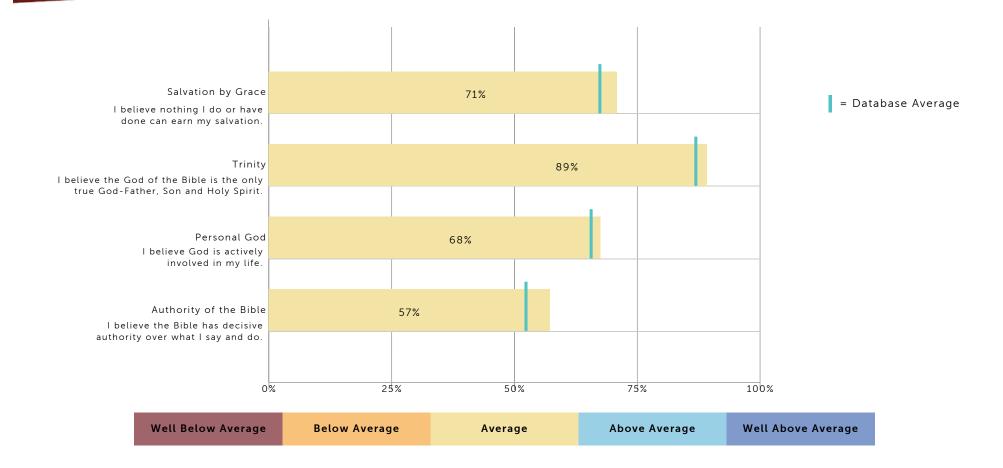

#### One Life Church's Beliefs

#### **Color-Coding Comparisons**

Your survey results are compared against 1500+ churches that have taken the survey since 2008. To help you understand the comparisons, a color-coded format is used:

| Well Below Average     | Below Average          | Average                | Above Average       | Well Above Average  |
|------------------------|------------------------|------------------------|---------------------|---------------------|
| Bottom 10% of Churches | Bottom 25% of Churches | Middle 50% of Churches | Top 25% of Churches | Top 10% of Churches |