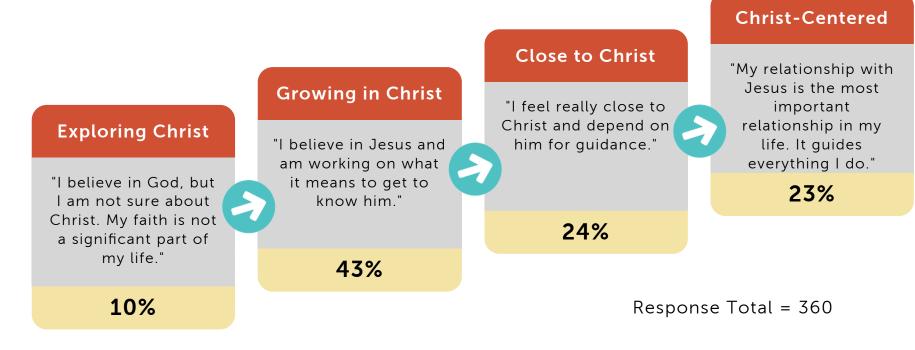

#### One Life Church's Spiritual Continuum

#### RISE connection: Chapter 1, pages 3-6, describes the four segments of the Spiritual Continuum.

| Well Below Average | Below Average | Average | Above Average | Well Above Average |
|--------------------|---------------|---------|---------------|--------------------|
|--------------------|---------------|---------|---------------|--------------------|