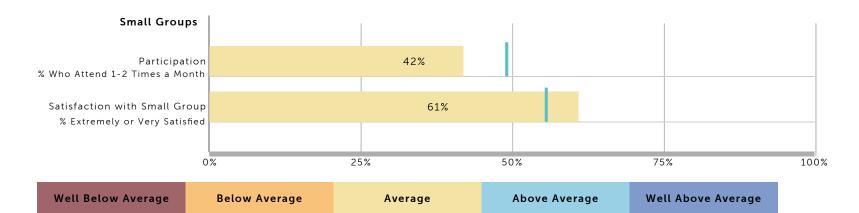

Church "Create Ownership"?



= Database Average

| Well Below Average | Below Average | Average | Above Average | Well Above Average |  |
|--------------------|---------------|---------|---------------|--------------------|--|
|                    |               |         |               |                    |  |

1=Disagree; 6=Very Strongly Agree

## Does One Life Church "Pastor the Community" and Demonstrate "Christ-Centered Leadership"?



#### Best Practice #5: "Christ-Centered Leadership"



| Well Below Average Average Above Average | Well Above Average |
|------------------------------------------|--------------------|
|------------------------------------------|--------------------|

1=Disagree; 6=Very Strongly Agree

## One Life Church's Church Activities

= Database Average





#### One Life Church's Overall Satisfaction and Barriers to Growth

= Database Average

#### Satisfaction with the Church and Senior Pastor



**Barriers to Spiritual Growth** 



% Dissatisfied, Somewhat Dissatisfied, or Somewhat Satisfied)

These Five Benefits Received the Lowest Satisfaction Ratings from Your Dissatisfied Congregants.

These Five Church Benefits Received the Lowest Satisfaction Ratings

= Database Average



| Well Below Average | Below Average | Average | Above Average | Well Above Average |
|--------------------|---------------|---------|---------------|--------------------|
|                    |               |         |               |                    |

20