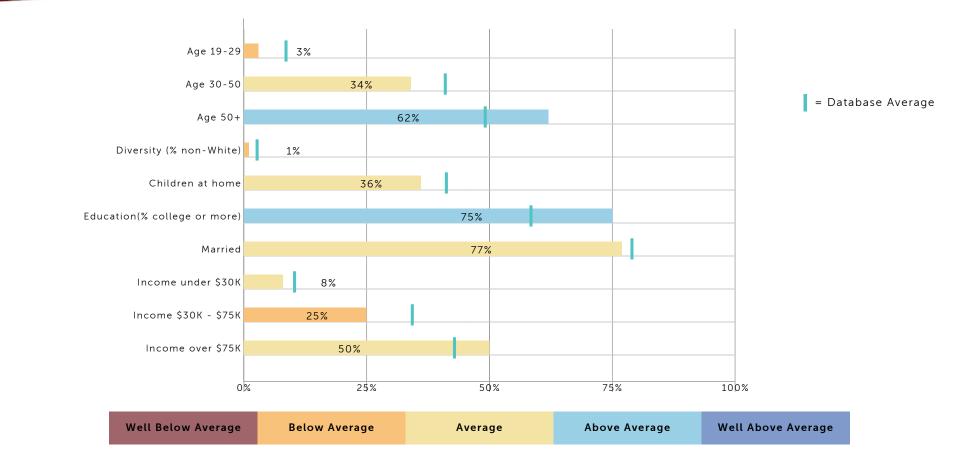

ection

Page numbers from the latest REVEAL book, **RISE: Bold Strategies to Transform Your Church**, will be referenced throughout your report for in-depth explanations of the topics being covered.

#### **Color-Coding Comparisons**

Your survey results are compared against 1500+ churches that have taken the survey since 2008. To help you understand the comparisons, a color-coded format is used:

| Well Below Average     | Below Average          | Average                | Above Average       | Well Above Average  |
|------------------------|------------------------|------------------------|---------------------|---------------------|
| Bottom 10% of Churches | Bottom 25% of Churches | Middle 50% of Churches | Top 25% of Churches | Top 10% of Churches |

## One Life Church's Demographics



#### One Life Church's Tenure and Response Rate



5

## One Life Church's Spiritual Vitality Index



RISE connection: You can find a description of the Spiritual Vitality Index in Chapter 1, pages 6-8.

| Well Below Average | Below Average | Average | Above Average | Well Above Average |
|--------------------|---------------|---------|---------------|--------------------|
|                    |               |         |               |                    |
|                    |               |         |               |                    |

← Previous

6





#### One Life Church's Spiritual Continuum



#### RISE connection: Chapter 1, pages 3-6, describes the four segments of the Spiritual Continuum.

| Well Below Average | Below Average | Average | Above Average | Well Above Averag