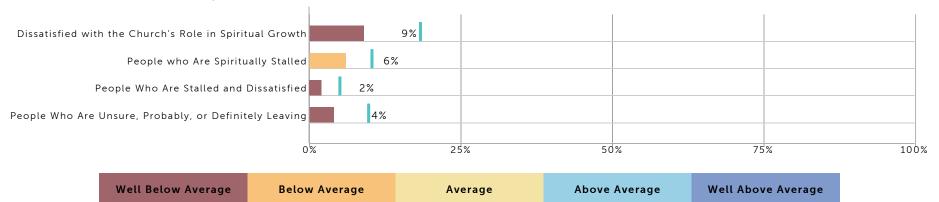

#### Satisfaction with the Church and Senior Pastor

**Barriers to Spiritual Growth** 

% Dissatisfied, Somewhat Dissatisfied, or Somewhat Satisfied)

These Five Benefits Received the Lowest Satisfaction Ratings from Your Dissatisfied Congregants.