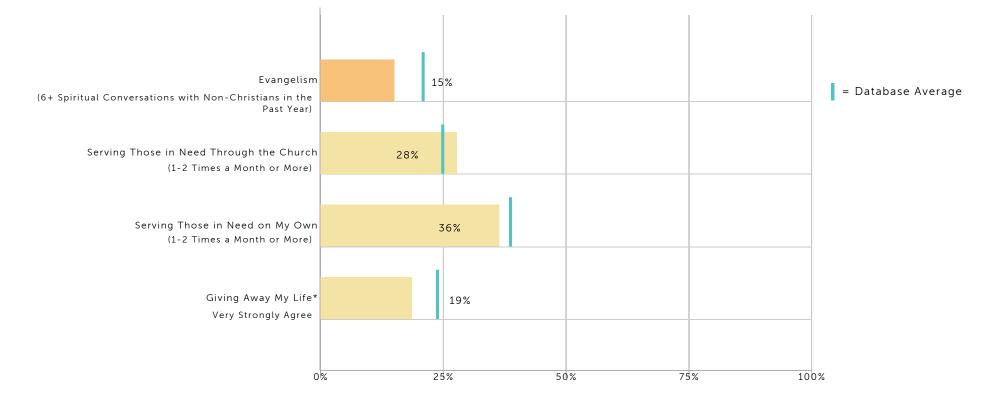

## One Life Church's Faith-in-Action

#### 'Giving Away My Life' is a measure related to sacrifice; it reflects a congregation's willingness to 'risk everything that's important in my life for Jesus Christ.'

|    | Well Below Average | Below Average | Average | Above Average | Well Above Average |
|----|--------------------|---------------|---------|---------------|--------------------|
| 13 |                    |               |         |               |                    |