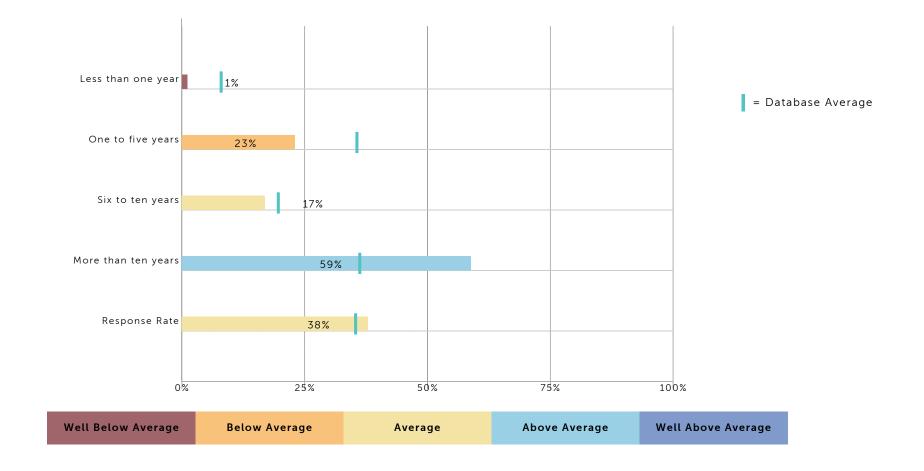

*RISE: Bold Strategies to Transform Your Church**, will be referenced throughout your report for in-depth explanations of the topics being covered.

#### **Color-Coding Comparisons**

Your survey results are compared against 1500+ churches that have taken the survey since 2008. To help you understand the comparisons, a color-coded format is used:

| Well Below Average     | Below Average          | Average                | Above Average       | Well Above Average  |
|------------------------|------------------------|------------------------|---------------------|---------------------|
| Bottom 10% of Churches | Bottom 25% of Churches | Middle 50% of Churches | Top 25% of Churches | Top 10% of Churches |

## One Life Church's Demographics



#### One Life Church's Tenure and Response Rate



5

## One Life Church's Spiritual Vitality Index



RISE connection: You can find a description of the Spiritual Vitality Index in Chapter 1, pages 6-8.

| Well Below Average | Below Average | Average | Above Average | Well Above Average |
|--------------------|---------------|---------|---------------|--------------------|
|                    |               |         |               |                    |
|                    |               |         |               |                    |

← Previous

6





#### One Life Church's Spiritual Continuum



#### RISE connection: Chapter 1, pages 3-6, describes the four segments of the Spiritual Continuum.

| Well Below Average | Below Average | Average | Above Average | Well Above Average |
|--------------------|---------------|---------