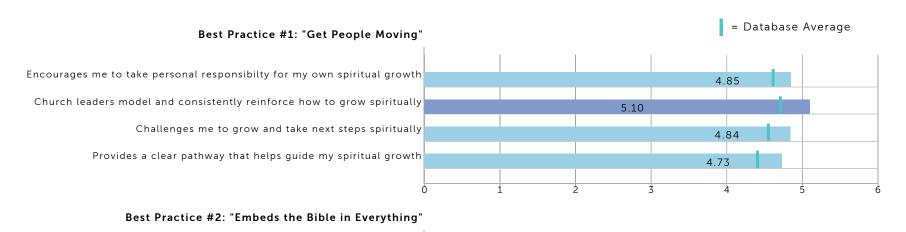

#### Does One Life Church "Get People Moving" and "Embed the Bible"?

| Well Below Average Average Above Average Well Above Average |
|-------------------------------------------------------------|
|-------------------------------------------------------------|

1=Disagree; 6=Very Strongly Agree