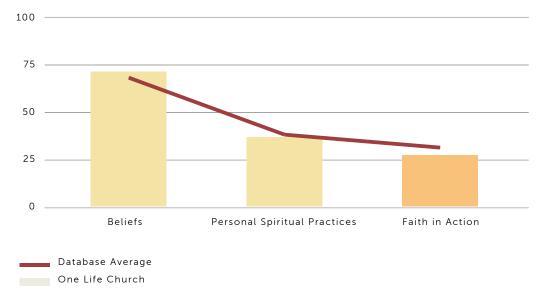

## One Life Church's Spiritual Growth Catalysts

\*Scale 0-100 Measures to What Extent Your Congregation Demonstrates These Spiritual Growth Catalysts

RISE connection: Chapter 1, pages 3-6, describes these three core groups of spiritual catalysts.

|  | Well Below Average | Below Average | Average | Above Average | Well Above Average |  |
|--|--------------------|---------------|---------|---------------|--------------------|--|
|--|--------------------|---------------|---------|---------------|--------------------|--|