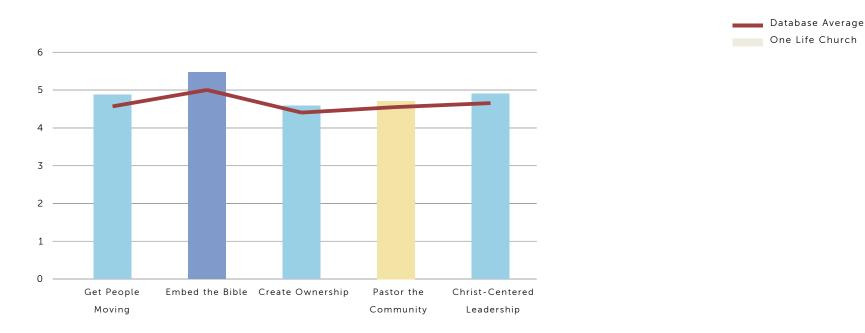

## One Life Church's Best Practices

#### RISE connection: Chapter 1, pages 6-8, describes these five Best Practices.

| Well Below Average Average Above Average Well Above Average |
|-------------------------------------------------------------|
|-------------------------------------------------------------|